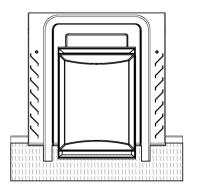

#### TT9/TT13 VERSA-TILE ROOF VENTILATOR

- Five colours: Red, Brown, Grey, Terracotta, Red Streak
- Fade retardant UV stable surface treatment proven in use over 15 years
- Not suitable for use with: Plain Tiles, Clay Single Pantiles, Forticrete Centurion, Goxhill Gaelic Tiles, Double Lap or Interlocking Slates

1. Decide on a suitable position for the TT9/TT13 Versa-Tile ventilator between rafters and tiling battens.

Lay tiles up to the course below this position. Cut an X in the underlay and fold flaps upwards and outwards. Make a slit in the underlay above the tile batten, slide the underlay protector under the batten and into the slit.

3. Lay the next course of tiles, overlapping the Versa-Tile on each side and compressing the foam filler. It may be necessary to remove adjacent tile nibs to prevent tiles "kicking-up". Fix adjacent tiles where necessary.

4. Continue tiling in the normal way.

Please note: The Versa-Tile ventilator shown above is the TT9 terminal, product drawings for the TT9 and TT13 are shown on the reverse.

SUITABLE FOR ROOF PITCHES OF BETWEEN 20° AND 60° -FOR PITCHES ABOVE OR BELOW THIS CONSULT PASSIVENT TECHNICAL SERVICES