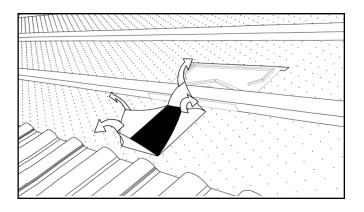

1. Decide on a suitable position for the TT9/TT13 Versa-Tile ventilator between rafters and tiling battens.

Lay tiles up to the course below this position. Cut an X in the underlay and fold flaps upwards and outwards. Make a slit in the underlay above the tile batten, slide the underlay protector under the batten and into the slit.