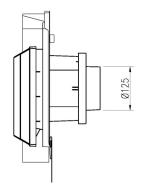

#### TT9 / TT13 VERSA-TILE ROOF VENTILATOR

TT9 Versa-Tile Roof Ventilator

**FIXING INSTRUCTIONS** 

TT13 Versa-Tile Roof Ventilator

SUITABLE FOR ROOF PITCHES OF BETWEEN 20° AND 60° -FOR PITCHES ABOVE OR BELOW THIS CONSULT PASSIVENT TECHNICAL SERVICES