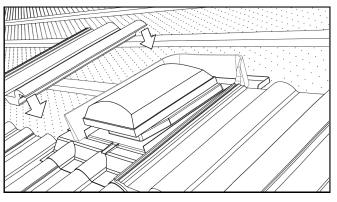

3. Lay the next course of tiles, overlapping the Versa-Tile on each side and compressing the foam filler. It may be necessary to remove adjacent tile nibs to prevent tiles "kicking-up". Fix adjacent tiles where necessary.

2. Fit the Versa-Tile in position and nail to the batten.

For profiled tiles, ensure roof covering is clean, dry and dust free. Remove protective backing and dress the front AluFlash apron onto the tiles below to ensure a weatherproof junction.