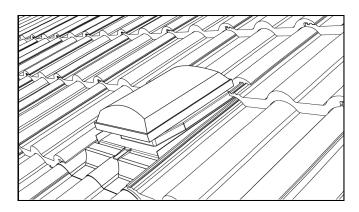

4. Continue tiling in the normal way.

Please note: The Versa-Tile ventilator shown above is the TT9 terminal, product drawings for the TT9 and TT13 are shown on the reverse.

SUITABLE FOR ROOF PITCHES OF BETWEEN 20° AND 60° -FOR PITCHES ABOVE OR BELOW THIS CONSULT PASSIVENT TECHNICAL SERVICES