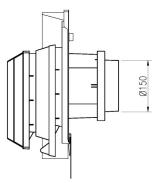

#### TT9 / TT13 VERSA-TILE ROOF VENTILATOR

TT9 Versa-Tile Roof Ventilator

**FIXING INSTRUCTIONS** 

TT13 Versa-Tile Roof Ventilator

SUITABLE FOR ROOF PITCHES OF BETWEEN 20° AND 60° -FOR PITCHES ABOVE OR BELOW THIS CONSULT PASSIVENT TECHNICAL SERVICES