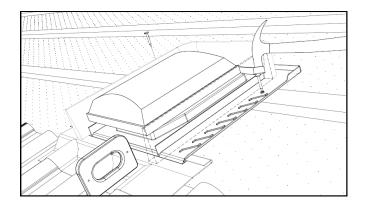

2. Fit the Versa-Tile in position and nail to the batten.

For profiled tiles, ensure roof covering is clean, dry and dust free. Remove protective backing and dress the front AluFlash apron onto the tiles below to ensure a weatherproof junction.