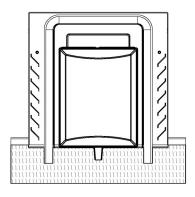

#### TT9/TT13 VERSA-TILE ROOF VENTILATOR

- Five colours: Red, Brown, Grey, Terracotta, Red Streak
- Fade retardant UV stable surface treatment proven in use over 15 years
- Not suitable for use with: Plain Tiles, Clay Single Pantiles, Forticrete Centurion, Goxhill Gaelic Tiles, Double Lap or Interlocking Slates

1. Decide on a suitable position for the TT9/TT13 Versa-Tile ventilator between rafters and tiling battens.

Lay tiles up to the course below this position. Cut an X in the underlay and fold flaps upwards and outwards. Make a slit in the underlay above the tile batten, slide the underlay protector under the batten and into the slit.

3. Lay the next course of tiles, overlapping the Versa-Tile on each side and compressing the foam filler. It may be necessary to remove adjacent tile nibs to prevent tiles "kicking-up". Fix adjacent tiles where necessary.

4. Continue tiling in the normal way.

Please note: The Versa-Tile ventilator shown above is the TT9 terminal, product drawings for the TT9 and TT13 are shown on the reverse.

SUITABLE FOR ROOF PITCHES OF BETWEEN 20° AND 60° -FOR PITCHES ABOVE OR BELOW THIS CONSULT PASSIVENT TECHNICAL SERVICES